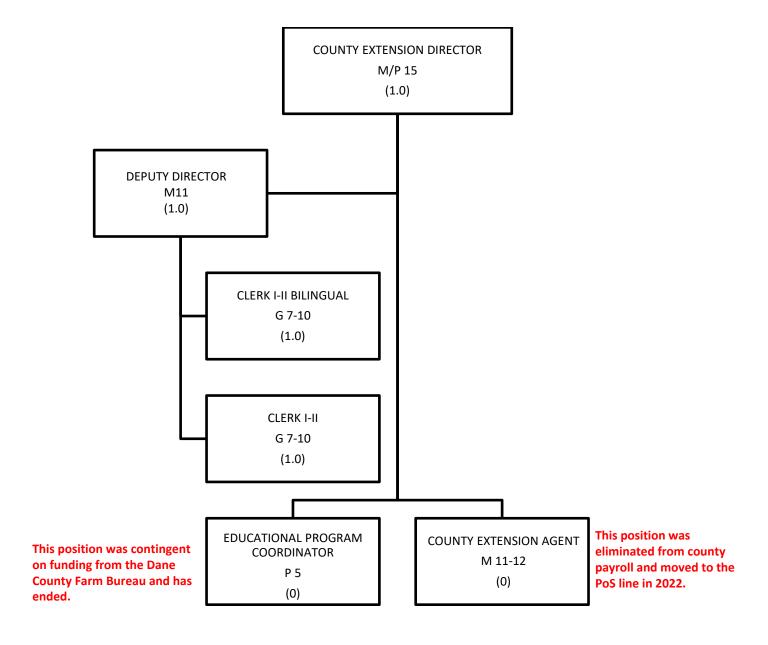

# COUNTY OF DANE BUDGETED POSITIONS

|                                 | BUDGE   | TED POSITION | MOD         | 2024        |         |                           |                            |  |
|---------------------------------|---------|--------------|-------------|-------------|---------|---------------------------|----------------------------|--|
| CLASSIFICATION TITLE            | RANGE   | 2022         | 2023        | 2023        | REQUEST | RECOMM'D                  | ADOPTED                    |  |
|                                 | EX      | (TENSION     |             |             |         |                           |                            |  |
| COUNTY EXTENSION DIRECTOR       | M D     | 1.000 80-01  | 1.000 80-01 | 1.000 80-01 | 1.000   | 80-01 1.000 <sup>80</sup> | 0-01 1.000 <sup>80-0</sup> |  |
| COUNTY EXTENSION AGENT          | M A     | 1.000 80-03  | 0.000 80-03 | 0.000 80-03 | 0.000   | 0.000                     | 0.000                      |  |
| DEPUTY DIRECTOR OF EXTENSION    | M 11    | 1.000        | 1.000       | 1.000       | 1.000   | 1.000                     | 1.000                      |  |
| EDUCATIONAL PROGRAM COORDINATOR | P 05    | 1.000 80-06  | 1.000 80-06 | 1.000 80-06 | 0.000   | 0.000                     | 0.000                      |  |
| CLERK I-II                      | G 07-10 | 2.000        | 2.000       | 2.000       | 2.000   | 2.000                     | 2.000                      |  |
| EXTENSION TOTAL                 |         | 6.000        | 5.000       | 5.000       | 4.000   | 4.000                     | 4.000                      |  |
|                                 |         | 6.000        | 5.000       | 5.000       | 4.000   | 4.000                     | 4.000                      |  |

### **EXTENSION**

| 80-01 | COUNTY EXTENSION DIRECTOR - NOT TO EXCEED 45% OF M/P 15. RECEIVES ADDITIONAL SALARY FROM STATE AND FEDERAL GOVERNMENT.                                                                                                 |
|-------|------------------------------------------------------------------------------------------------------------------------------------------------------------------------------------------------------------------------|
| 80-03 | COUNTY EXTENSION AGENTS - NOT TO EXCEED 40% OF M 11-12. RECEIVES ADDITIONAL SALARY FROM STATE GOVERNMENT. THE FAMILY LIVING POSITION 1573 WILL REMAIN AUTHORIZED BUT NOT FUNDED. 2023 REQUEST ELIMINATES POSITION 1573 |
| 80-06 | POSITION IS CONTINGENT UPON 50% REIMBURSEMENT FROM DANE CO FARM BUREAU. FARM BUREAU SUPPORT ENDS IN 2023.                                                                                                              |