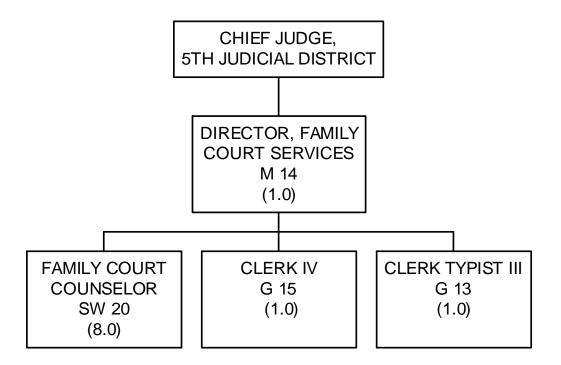

# FAMILY COURT SERVICES

### COUNTY OF DANE BUDGETED POSITIONS

|                                | BUDGE    | TED POSITION | MOD    | 2024   |         |          |         |  |
|--------------------------------|----------|--------------|--------|--------|---------|----------|---------|--|
| CLASSIFICATION TITLE           | RANGE    | 2022         | 2023   | 2023   | REQUEST | RECOMM'D | ADOPTED |  |
|                                | FAMILY C | OURT SE      | RVICES |        |         |          |         |  |
| FAMILY COURT SERVICES DIRECTOR | M 14     | 1.000        | 1.000  | 1.000  | 1.000   | 1.000    | 1.000   |  |
| FAMILY COURT COUNSELOR         | SW20     | 8.000        | 8.000  | 8.000  | 8.000   | 8.000    | 8.000   |  |
| CLERK IV                       | G 15     | 1.000        | 1.000  | 1.000  | 1.000   | 1.000    | 1.000   |  |
| CLERK III                      | G 13     | 1.000        | 1.000  | 1.000  | 1.000   | 1.000    | 1.000   |  |
| FAMILY COURT SERVICES TOTAL    |          | 11.000       | 11.000 | 11.000 | 11.000  | 11.000   | 11.000  |  |
|                                |          | 11.000       | 11.000 | 11.000 | 11.000  | 11.000   | 11.000  |  |